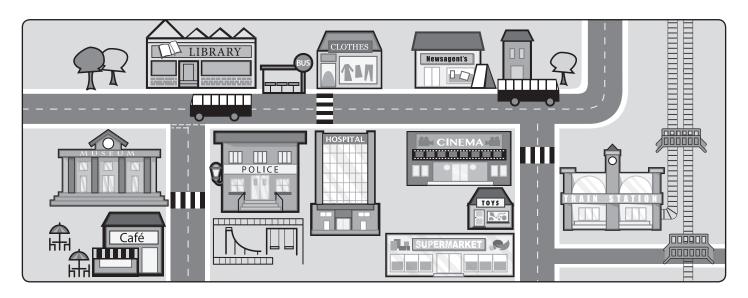

## 1 Look, read and circle.

- 1 There's / There isn't a cinema.
- 2 There's / There isn't a bank.
- **3** There's / There isn't a hospital.
- 4 There's / There isn't a train station.
- **5** There's / There isn't a sweet shop.
- 6 There's / There isn't a café.

| 2 | Orc | lمد | and | write |
|---|-----|-----|-----|-------|
|   | Orc | ıer | ana | Write |

| 0 | museum? / a / Is / there          | s there a museum? |
|---|-----------------------------------|-------------------|
| 2 | train / ls / there / a / station? |                   |
| 3 | any / there / shops? / Are        |                   |
| 4 | zoo? / a / Is / there             |                   |
| 5 | ls / a / park? / there            |                   |
| 6 | there / taxis? / Are / anu        |                   |

## 3 Look at the picture in Activity 1. Answer the questions in Activity 2.

| Yes, there is. No, there isn't. | Yes, there are. | No, there aren't. |
|---------------------------------|-----------------|-------------------|
| 1 Yes, there is.                | 4               |                   |
| 2                               | <b>6</b>        |                   |
| 3                               | 6               |                   |